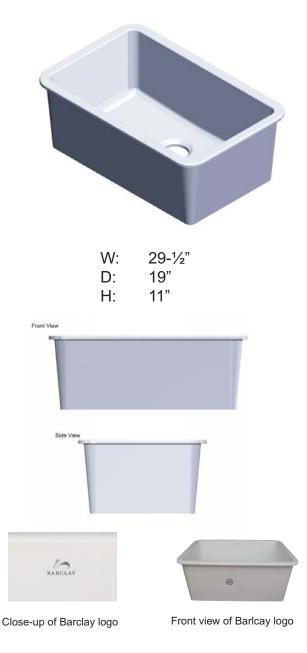

## 30" PIERINA KITCHEN SINK

Cat. No.

## **Interior Dimensions:**

Top: 26-<sup>3</sup>/<sub>4</sub>" x 16-<sup>1</sup>/<sub>4</sub>" Bottom: 23-<sup>1</sup>/<sub>8</sub>" x 13-<sup>3</sup>/<sub>4</sub>" Basin Depth: 10-1/8" KS30

## Features:

- ► Made in Italy
- ► Constructed of fine Fire Clay for durability
- ► No faucet holes
- ► Center drain is 3-1/2"
- Can be used in undercounter or drop-in installations
- ► Garbage disposals can be used with this sink
- ► Features Barclay logo
- ▶ Bottom of back wall to center of drain: 4-1/2"

## Colors:

WH White

Dimensions of fixture are nominal and may vary within the range of tolerances established by ANSI Standard A112.19.9. Dimensions and specifications subject to change without notice.