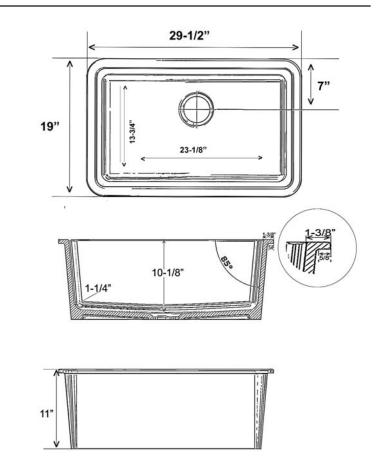

## **Interior Dimensions:**

Top: 26-<sup>3</sup>/<sub>4</sub>" x 16-<sup>1</sup>/<sub>4</sub>" Bottom: 23-<sup>1</sup>/<sub>8</sub>" x 13-<sup>3</sup>/<sub>4</sub>" Basin Depth: 10-1/8" KS30

## Features:

- ► Made in Italy
- ► Constructed of fine Fire Clay for durability
- ► No faucet holes
- ► Center drain is 3-1/2"
- Can be used in undercounter or drop-in installations
- ► Garbage disposals can be used with this sink
- ► Features Barclay logo
- ▶ Bottom of back wall to center of drain: 4-1/2"